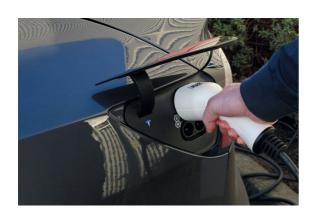

## EV Charging Cable - Type 2 Female to Type 2 Male 32A

A 32A single phase charging cable for use on any BEV (Battery Electric Vehicle) and PHEV (Plug-in Hybrid Electric Vehicle) that uses a Type 2 connector. Suitable for use with 220/230V home wall box chargers, but can also be used in public charge points, with a maximum power output 7.4kW. Supplied in a zip-up carry-case so that it can be kept safely and tidily in the vehicle when not in use.

## **Additional Information**

- 5m long BEV/PHEV charging cable, with Type 2 vehicle plug (female) to Type 2 charger plug (male), complete with carry bag.
- Single phase voltage up to 220/230V AC, for charging at up to 7.4kW.
- Tested to 2,500V DC. Operating temperature: -30C to +50C. Connectors made from durable polycarbonate with copper alloy contacts.
- Applications include: Audi, BMW, Hyundai, Jaguar, Kia, Lucid Air, Mercedes, MINI, Nissan Leaf (2018), Porsche, Range Rover P400e, Renault, Smart, Tesla, Toyota, Volkswagen, Volvo.
- IP55 rated, IEC, UL, TUV, CE & UKCA compliant. 10m length charging cable also available, please see Part No. 8621.